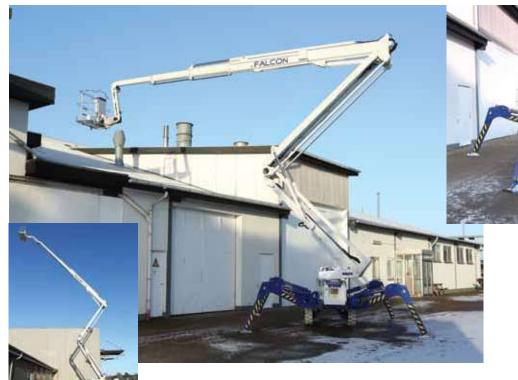

## The FALCON 108Z Vario

The all-new Reach-Master Falcon FS108Z*Vario* is the latest model in the amazing Falcon line. The *Vario* is an all-new redesigned undercarriage with variable tracks. Lighter, stronger, more flexible with variable outriggers with 3 settings and up to14° vertical spread in track positions.

The Falcon FS108Z *Vario* offers a record breaking horizontal reach of a staggering 62ft and 108 ft work height.

True hybrid with onboard Kubota diesel engine and batteries/charger system (from regular 110/115v 15-20 amp) is standard, as is variable outriggers, basket rotation and self-loading on truck/trailer.

The Falcon FS108Z *Vario* will appeal to a wide range of applications from window cleaning, tree care, building maintenance, roofing, construction and any application that needs extreme reach performance combined with limited access and surface weight restrictions.