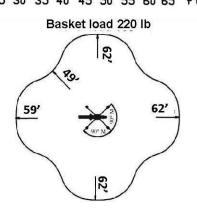

| Model                                                               | FS108Z Vario                                       |
|---------------------------------------------------------------------|----------------------------------------------------|
| Working height                                                      | 108ft                                              |
| Basket height                                                       | 102ft                                              |
| Max outreach                                                        | 62ft4in                                            |
| Jib arm Basket load Basket dims Basket rotation (op Turret rotation | 110°<br>440lbs<br>4'7" x 2'7"<br>t) +/-90°<br>375° |
| Height                                                              | 7ft5in                                             |
| Length                                                              | 23ft11in                                           |
| Width                                                               | 4ft1in                                             |
| Gradability (standa                                                 | rd) 20°/37%                                        |
| Weight (approx)                                                     | 14,176lbs                                          |
| 4 battery pack                                                      | Standard                                           |
| 24V DC motor                                                        | Standard                                           |
| Kubota diesel engi                                                  | ne Standard                                        |

## Reach Diagram

Service One Access, Inc. 2850 W. Fulton Street Chicago, IL 60612 TF: 800.298.7990 www.ServiceOneAccess.com