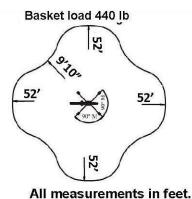

| Model                                                               | FS108Z Vario                                       |
|---------------------------------------------------------------------|----------------------------------------------------|
| Working height                                                      | 108ft                                              |
| Basket height                                                       | 102ft                                              |
| Max outreach                                                        | 62ft4in                                            |
| Jib arm Basket load Basket dims Basket rotation (op Turret rotation | 110°<br>440lbs<br>4'7" x 2'7"<br>t) +/-90°<br>375° |
| Height                                                              | 7ft5in                                             |
| Length                                                              | 23ft11in                                           |
| Width                                                               | 4ft1in                                             |
| Gradability (standa                                                 | rd) 20°/37%                                        |
| Weight (approx)                                                     | 14,176lbs                                          |
| 4 battery pack                                                      | Standard                                           |
| 24V DC motor                                                        | Standard                                           |
| Kubota diesel engi                                                  | ne Standard                                        |

## Reach Diagram

Service One Access, Inc. 2850 W. Fulton Street Chicago, IL 60612 TF: 800.298.7990 www.ServiceOneAccess.com