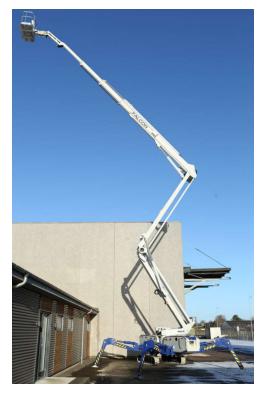

The Falcon FS108Z *Vario* offers a record breaking horizontal reach of a staggering 62ft and 108 ft work height.

True hybrid with onboard Kubota diesel engine and batteries/charger system (from regular 110/115v 15-20 amp) is standard, as is variable outriggers, basket rotation and self-loading on truck/trailer.

The Falcon FS108Z *Vario* will appeal to a wide range of applications from window cleaning, tree care, building maintenance, roofing, construction and any application that needs extreme reach performance combined with limited access and surface weight restrictions.