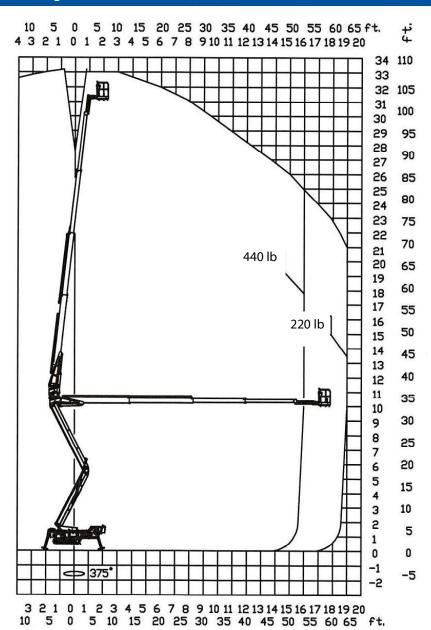

## Reach Diagram

Service One Access, Inc. 2850 W. Fulton Street Chicago, IL 60612 TF: 800.298.7990 www.ServiceOneAccess.com

| Model                                                               | FS108Z Vario                                       |
|---------------------------------------------------------------------|----------------------------------------------------|
| Working height                                                      | 108ft                                              |
| Basket height                                                       | 102ft                                              |
| Max outreach                                                        | 62ft4in                                            |
| Jib arm Basket load Basket dims Basket rotation (op Turret rotation | 110°<br>440lbs<br>4'7" x 2'7"<br>t) +/-90°<br>375° |
| Height                                                              | 7ft5in                                             |
| Length                                                              | 23ft11in                                           |
| Width                                                               | 4ft1in                                             |
| Gradability (standa                                                 | rd) 20°/37%                                        |
| Weight (approx)                                                     | 14,176lbs                                          |
| 4 battery pack                                                      | Standard                                           |
| 24V DC motor                                                        | Standard                                           |
| Kubota diesel engi                                                  | ne Standard                                        |